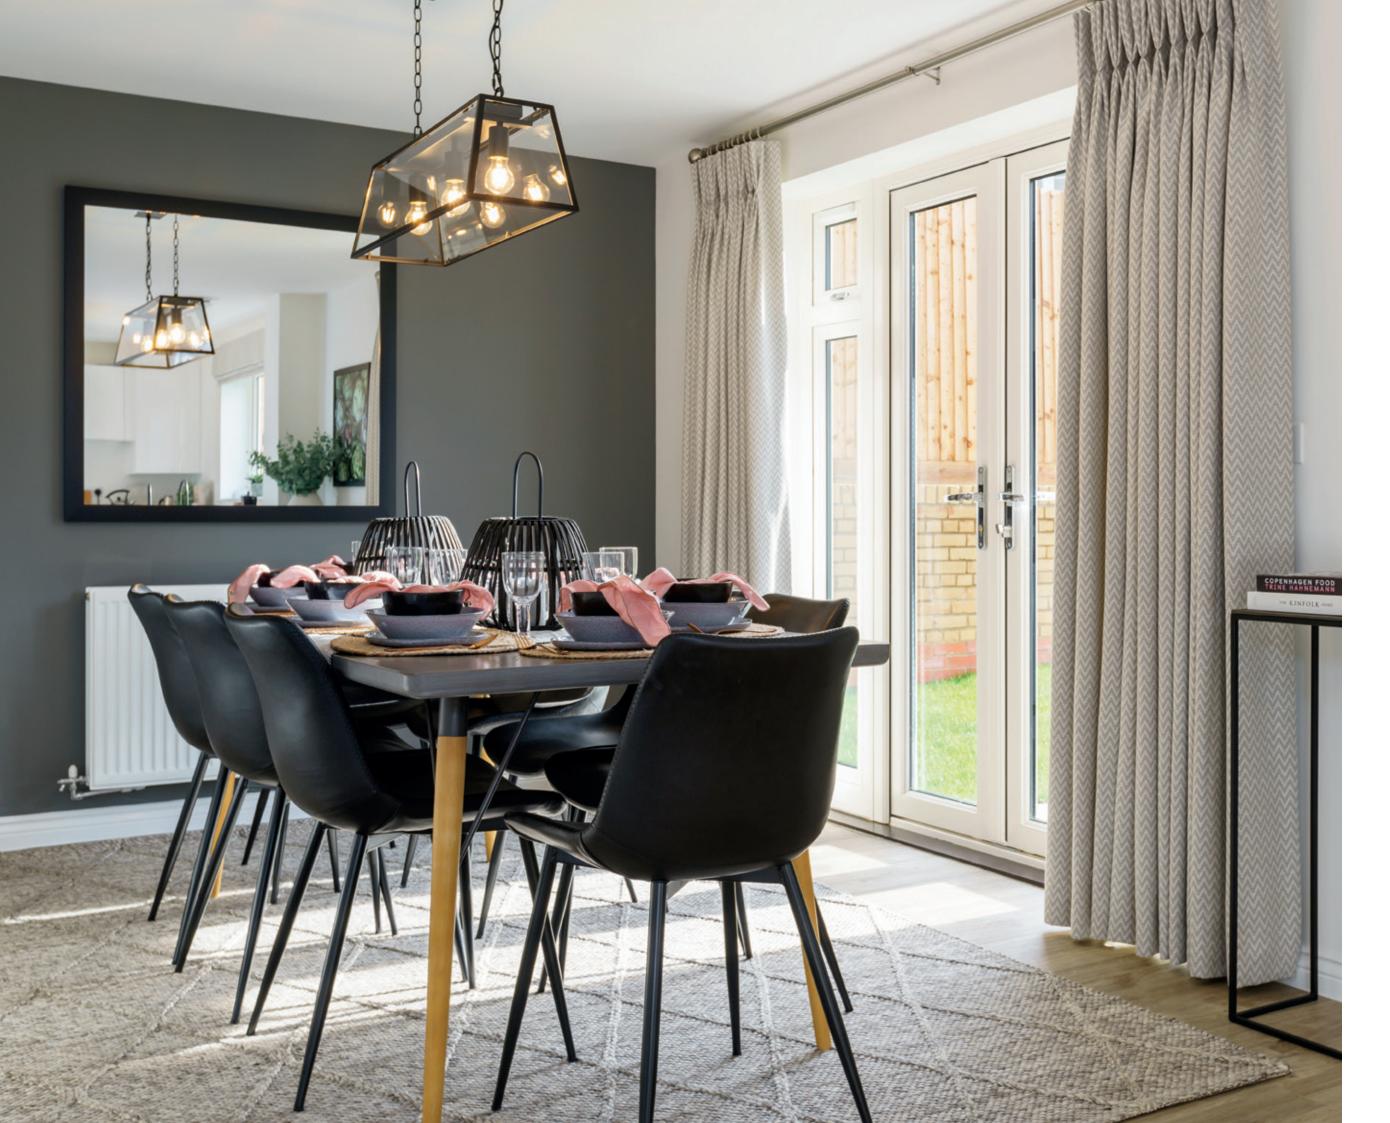

The Standon is the perfect canvas for your interior inspiration. This unique detached two bedroom home with a garage has plenty of space downstairs, appealing to professional couples/individuals or those looking to downsize. Featuring a full width kitchen/dining room with French doors out to the rear garden, a spacious lounge, a separate study and a garage - giving you the space you need to adapt rooms and reinvent how you live your life.

## An open book. Your creativity.

Style The Standon your way. We know that space is important to you, which is why it's designed with a spacious kitchen/dining area and lounge.

Designed for connecting you to family and entertaining friends. A generous lounge for you to fill with your own style and creativity too.

Ground floor First floor

**TOTAL** 1,010 sq ft \*Plot specific windows.

The Standon is a detached two bedroom home designed for open plan living, featuring a kitchen/dining room spanning the full width of the property