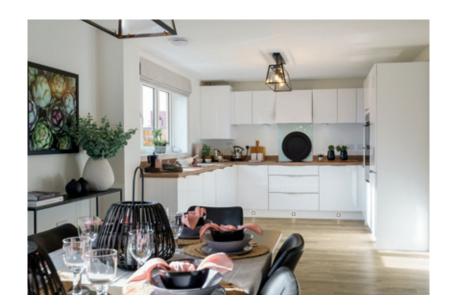

## An open book. Your creativity.

Style The Standon your way. We know that space is important to you, which is why it's designed with a spacious kitchen/dining area and lounge.

Designed for connecting you to family and entertaining friends. A generous lounge for you to fill with your own style and creativity too.

Ground floor First floor

**TOTAL** 1,010 sq ft \*Plot specific windows.

The Standon is a detached two bedroom home designed for open plan living, featuring a kitchen/dining room spanning the full width of the property