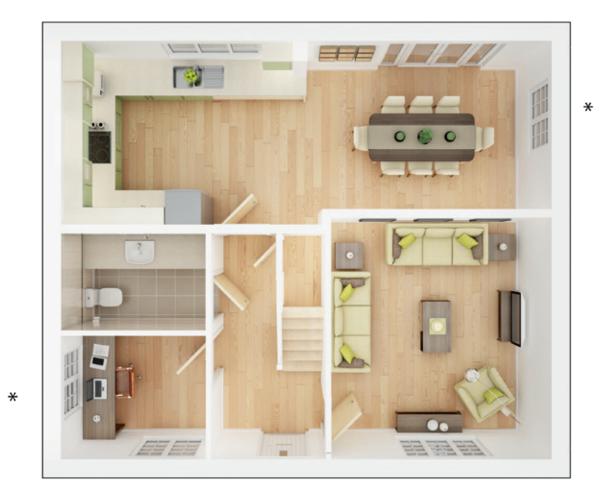

Ground floor First floor

**TOTAL** 1,010 sq ft \*Plot specific windows.

The Standon is a detached two bedroom home designed for open plan living, featuring a kitchen/dining room spanning the full width of the property

Spacious lounge, perfect for spending cosy nights in front of the television or entertaining guests

Separate study, ideal for home working

Upstairs, two spacious double bedrooms can be found along with the main bathroom