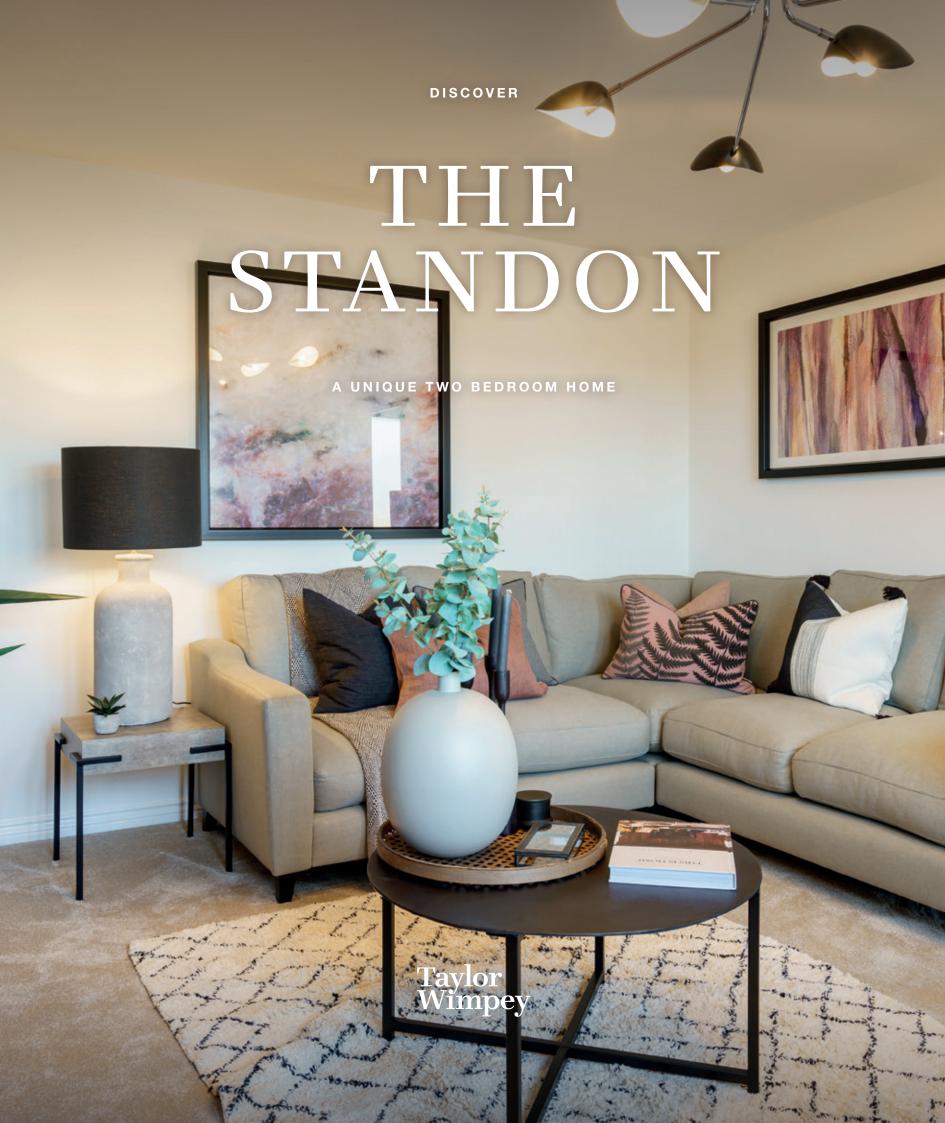

The Standon is the perfect canvas for your interior inspiration. This unique detached two bedroom home with a garage has plenty of space downstairs, appealing to professional couples/individuals or those looking to downsize. Featuring a full width kitchen/dining room with French doors out to the rear garden, a spacious lounge, a separate study and a garage - giving you the space you need to adapt rooms and reinvent how you live your life.

Typical Taylor Wimpey home shown