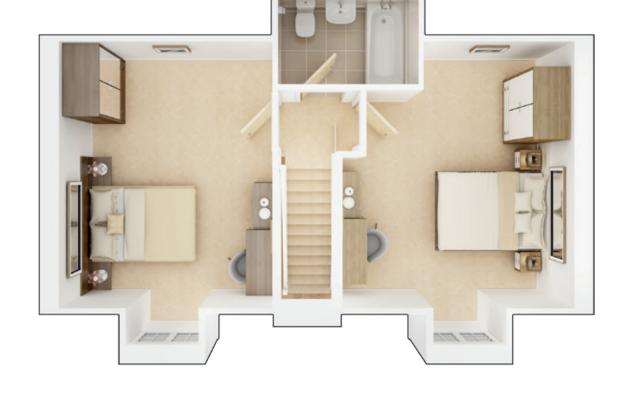

Ground floor First floor

**TOTAL** 1,010 sq ft \*Plot specific windows.

The Standon is a detached two bedroom home designed for open plan living, featuring a kitchen/dining room spanning the full width of the property

Spacious lounge, perfect for spending cosy nights in front of the television or entertaining guests

Separate study, ideal for home working

Upstairs, two spacious double bedrooms can be found along with the main bathroom